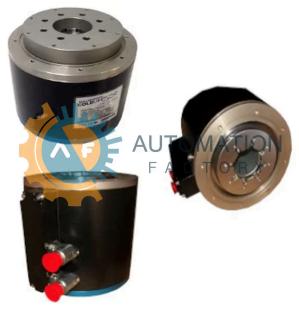

## 00-01214-004

- Get a Quote in 5 minutes
- Parts ship in as little as 24 hours
- Up to half the cost of the manufacturer

Secure Online Checkout Free Ground Shipping One Year Warranty

The **00-01214-004** is a part of the **DDR Direct Drive Motors Series** by **Kollmorgen**.