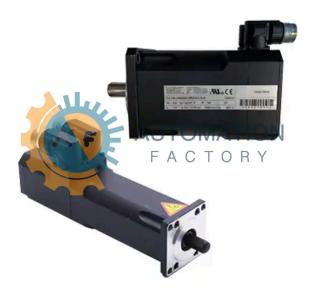

### Kollmorgen - DBL Synchronous Servomotors

# DBL4N00750-B3M-000-S40

- Get a Quote in 5 minutes
- Parts ship in as little as 24 hours
- Up to half the cost of the manufacturer

Secure Online Checkout

Free Ground Shipping

One Year Warranty

The DBL4N00750-B3M-000-S40 is a part of the DBL Synchronous Servomotors Series by Kollmorgen.