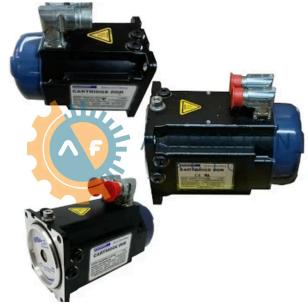

#### Kollmorgen - Cartridge DDR Motors

### CH092A-11-1105S

- Get a Quote in 5 minutes
- Parts ship in as little as 24 hours
- Up to half the cost of the manufacturer

Secure Online Checkout

Free Ground Shipping

One Year Warranty

The CH092A-11-1105S is a part of the Cartridge DDR Motors Series by Kollmorgen.