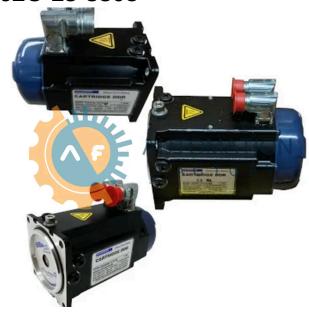

#### Kollmorgen - Cartridge DDR Motors

## C062C-13-3305

- Get a Quote in 5 minutes
- Parts ship in as little as 24 hours
- Up to half the cost of the manufacturer

Secure Online Checkout

Free Ground Shipping

One Year Warranty

The C062C-13-3305 is a part of the Cartridge DDR Motors Series by Kollmorgen.