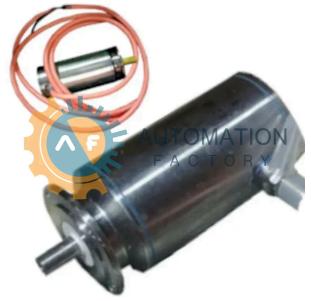

## **AKMH51E-ACKNCA1K**

- Get a Quote in 5 minutes
- Parts ship in as little as 24 hours
- Up to half the cost of the manufacturer

Secure Online Checkout

132.0mm

**AKMH Series** 

Free Ground Shipping

One Year Warranty

The **AKMH51E-ACKNCA1K** is a part of the **AKMH Series** by **Kollmorgen**.

#### **Specifications**

**Peak Torque Range:** 

Rated Power: 0.77-2.2kW

10 0 15 ON

13.0-45.0Nm

Manufacturer: Kollmorgen

Max Speed:

**Motor Diameter:** 