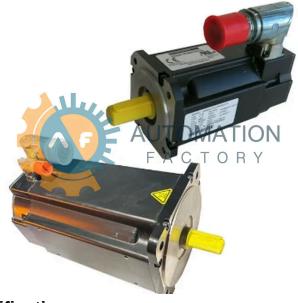

### Kollmorgen - AKM2G Magnetic Motors

# AKM2G-33E-AND2LD10

- Get a Quote in 5 minutes
- Parts ship in as little as 24 hours
- Up to half the cost of the manufacturer

Secure Online Checkout

230 V

8000rpm

14.6Nm

0.031Nm

Frequency

**Inverter Drive** 

Free Ground Shipping

One Year Warranty

The AKM2G-33E-AND2LD10 is a part of the AKM2G Magnetic Motors Series by Kollmorgen.