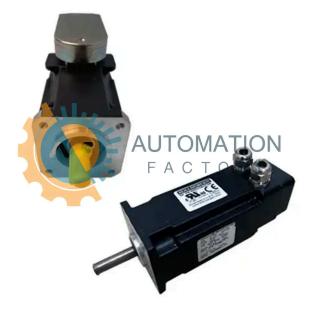

## AKM52G-BSCN2-02

Without brake

- ☑ Get a Quote in 5 minutes
- Parts ship in as little as 24 hours
- Up to half the cost of the manufacturer

Secure Online Checkout

2 SpeedTec

Ready

Free Ground Shipping

One Year Warranty

Comcoder

The AKM52G-BSCN2-02 is a part of the AKM Synchronous Servo Motors Series by Kollmorgen.