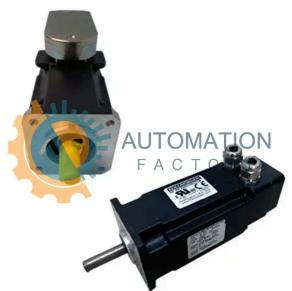

#### Kollmorgen - AKM Synchronous Servo Motors

AKM52E-ANC2DB-00

# Request a Quote

- Get a Quote in 5 minutes
- Parts ship in as little as 24 hours
- ☑ Up to half the cost of the manufacturer

| Secure Online |
|---------------|
| Checkout      |

央

Free Ground Shipping

The AKM52E-ANC2DB-00 is a part of the AKM Synchronous Servo Motors Series by Kollmorgen.

## Specifications

| Brake System:                               | 24V holding<br>brake                       | Connector<br>Arrangement:         | 2 SpeedTec Ready<br>connectors                | Feedback System:                        | EnDAT 2.1<br>Encoder                     |
|---------------------------------------------|--------------------------------------------|-----------------------------------|-----------------------------------------------|-----------------------------------------|------------------------------------------|
| Flange Configuration<br>Rotor Length Index: | IEC with<br>accuracy N<br>2                | Frame Dimension:<br>Shaft Detail: | 108mm<br>Smooth Shaft                         | Product Family:<br>Winding Designation: | AKM<br>Synchronous<br>Servo Motor<br>: e |
| Output Format:                              | Dual-channel<br>quadrature with<br>index Z | Туре:                             | Optical incremental encoder                   | Operating<br>Temperature:               | -40 to 100 °C                            |
| Storage Temperature                         | : -40 to 100 °C                            | Supply Voltage:                   | 5 VDC ±10%                                    | Thermal Resistance:                     | 3.9 °C/W (typical)                       |
| Output Frequency:                           | 100 kHz                                    | Output Type:                      | Differential line<br>drive<br>(complementary) | Last Verified:                          | 06/03/2025<br>1:11 PM                    |