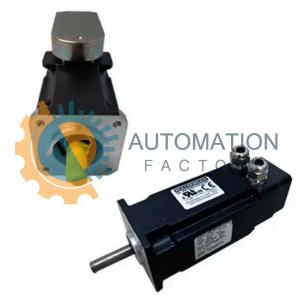

# **AKM44J-EKC22-00**

- ☑ Get a Quote in 5 minutes
- Parts ship in as little as 24 hours
- Up to half the cost of the manufacturer

Secure Online Checkout

2 SpeedTec

Free Ground Shipping

One Year Warranty

The **AKM44J-EKC22-00** is a part of the **AKM Synchronous Servo Motors Series** by **Kollmorgen**.

## **Specifications**

| Brake System:            | 24V holding<br>brake    | Connector<br>Arrangement:        | Ready connectors            | Customization Level:         | Standard              |
|--------------------------|-------------------------|----------------------------------|-----------------------------|------------------------------|-----------------------|
|                          | 2048 lines/rev          |                                  | 84mm                        |                              | AKM<br>Synchronous    |
| Feedback Resolution      | :                       | Frame Dimension:                 |                             | Product Family:              | Servo Motor           |
| Rotor Length Index:      | 4                       | Shaft Detail:                    | Open Keyway                 | Winding Designation:         | J                     |
| Operating Voltage (UBR): | 24 ± 10% VDC            | Type:                            | Frequency<br>Inverter Drive | Rotor Moment of Inertia (J): | 2.7 kgcm <sup>2</sup> |
| Phases:                  | 3                       | Winding Inductance<br>Ph-Ph (L): | 3.8 mH                      | Rated Load:                  | 2 HP                  |
| Moment of Inertia (JBR): | 0.068 kgcm <sup>2</sup> | Static Friction Torque (MR):     | 0.05 Nm                     | Last Verified:               | 06/02/2025<br>8:33 PM |