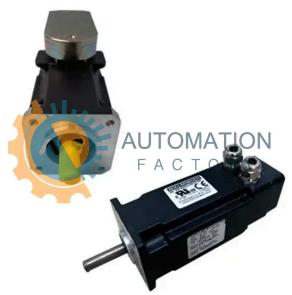

#### Kollmorgen - AKM Synchronous Servo Motors

AKM44J-ANSNS-E2

# <table-of-contents> Request a Quote

- Get a Quote in 5 minutes
- Parts ship in as little as 24 hours
- Up to half the cost of the manufacturer

Free Ground Shipping One Year Warranty

The AKM44J-ANSNS-E2 is a part of the AKM Synchronous Servo Motors Series by Kollmorgen.