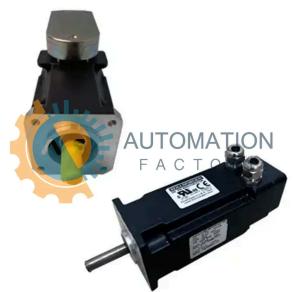

# AKM43G-ACSN2-02

## ♣ In Stock, Ships in 3-5 Days

1-919-443-0207

- Get a Quote in 5 minutes
- Parts ship in as little as 24 hours
- ☑ Up to half the cost of the manufacturer

Free Ground Shipping

The AKM43G-ACSN2-02 is a part of the AKM Synchronous Servo Motors Series by Kollmorgen.

### Specifications

| Connector Option:<br>Flange: | N2 (Connector<br>option with 270-<br>degree rotatable<br>connector)<br>alternative IEC<br>standard | Design Revision:<br>Frame Size: | 02<br>4 (corresponding<br>to a 60 mm flange) | Feedback:<br>Motor Length: | A (Incremental<br>encoder with<br>standard line<br>count)<br>3 (medium stack<br>length) |
|------------------------------|----------------------------------------------------------------------------------------------------|---------------------------------|----------------------------------------------|----------------------------|-----------------------------------------------------------------------------------------|
| Motor Type:                  | Synchronous<br>Servo Motor                                                                         | Mounting Option:                | C (IEC flange<br>without holding<br>brake)   | Rated Voltage:             | 230V AC                                                                                 |
| Shaft Option:                | S (Standard<br>smooth shaft)                                                                       | Weight:                         | 5 kg                                         | Windings/voltage:          | G (specific<br>winding for the<br>desired voltage<br>and performance)                   |
| Last Verified:               | 05/10/2025<br>9:39 PM                                                                              |                                 |                                              | ·····                      |                                                                                         |