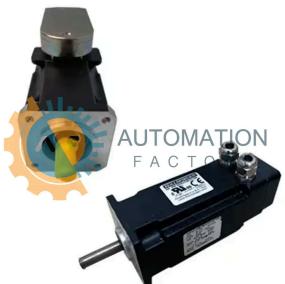

#### Kollmorgen - AKM Synchronous Servo Motors

AKM43E-SSCNR-02

# In Stock, Ships Fast

- Get a Quote in 5 minutes
- Parts ship in as little as 24 hours
- ☑ Up to half the cost of the manufacturer

Free Ground Shipping

The AKM43E-SSCNR-02 is a part of the AKM Synchronous Servo Motors Series by Kollmorgen.