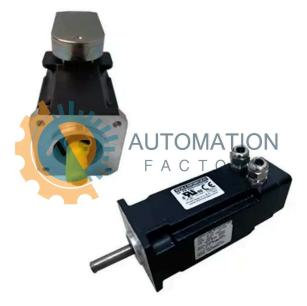

# AKM42E-ACC2R-00

- Get a Quote in 5 minutes
- Parts ship in as little as 24 hours
- Up to half the cost of the manufacturer

Secure Online Checkout

2 SpeedTec

Free Ground Shipping

One Year Warranty

The AKM42E-ACC2R-00 is a part of the AKM Synchronous Servo Motors Series by Kollmorgen.

# **Specifications**

| Brake System:           | 24V holding brake              | Connector<br>Arrangement: | Ready connectors    | Customization Level: | Standard               |
|-------------------------|--------------------------------|---------------------------|---------------------|----------------------|------------------------|
| Feedback<br>Resolution: | 2 poles                        | Flange Configuration:     | IEC with accuracy N | Frame Dimension:     | 84mm                   |
| Product Family:         | AKM Synchronous<br>Servo Motor | Rotor Length Index:       | 2                   | Shaft Detail:        | Keyway                 |
| Winding Designation:    | е                              | Peak Torque:              | 11.3Nm              | Rated Voltage:       | 480Vac                 |
| Peak Current:           | 11A                            | Rated Torque:             | 3.42Nm              | Stall Current:       | 2.74A                  |
| Dimensions              | Pilot=80mm, bolt circle=100mm, | Inantia                   | 1.45kgcm^2          | Loot Voyified.       | 06/05/2025<br>10:59 AM |