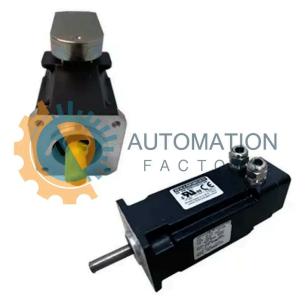

#### Kollmorgen - AKM Synchronous Servo Motors

## AKM41E-ANC2R-00

- Get a Quote in 5 minutes
- Parts ship in as little as 24 hours
- Up to half the cost of the manufacturer

Secure Online Checkout

Free Ground Shipping

One Year Warranty

The AKM41E-ANC2R-00 is a part of the AKM Synchronous Servo Motors Series by Kollmorgen.

### **Specifications**

|                     | 24V holding brake                 | Connector             | Ready               |                             | Standard     |
|---------------------|-----------------------------------|-----------------------|---------------------|-----------------------------|--------------|
| Brake System:       | _                                 | Arrangement:          | connectors          | <b>Customization Level:</b> |              |
| Feedback Resolution | 2 poles                           | Flange Configuration: | IEC with accuracy N | Frame Dimension:            | 84mm         |
| Product Family:     | AKM<br>Synchronous<br>Servo Motor | Rotor Length Index:   | 1                   | Shaft Detail:               | Smooth Shaft |

Winding Designation: e

**Current Rating:** 

6.02 Ohm

Resistance:

2.69 A

**Rotor Length Index:** Stall Torque:

Speed:

**Protection Class:** 

2.02 Nm 6000 rpm IP54

2 SpeedTec

**Shaft Detail:** Certification: CE

**Bus Voltage:** 640 VDC Max 07/26/2025 **Last Verified:** 6:30 PM