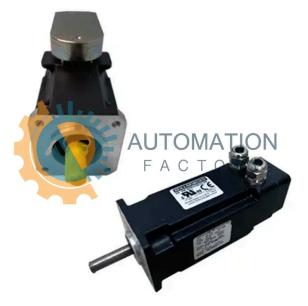

# AKM2G-62M-ASS2AB-O2

- Get a Quote in 5 minutes
- Parts ship in as little as 24 hours
- Up to half the cost of the manufacturer

Secure Online Checkout

**AKM Synchronous** 

Free Ground Shipping

One Year Warranty

The AKM2G-62M-ASS2AB-O2 is a part of the AKM Synchronous Servo Motors Series by Kollmorgen.

**Last Verified:** 

### **Specifications**

| Frame Dimension:                     | 58mm                                        | Product Family:           | Servo Motor                                      | Continuous Current:   | 14.1 A   |
|--------------------------------------|---------------------------------------------|---------------------------|--------------------------------------------------|-----------------------|----------|
| Insulation:                          | Class F                                     | Max Continuous<br>Torque: | 15.1 Nm                                          | Max Mechanical Speed: | 6000 rpm |
| Max Rated Equivalen<br>Line Voltage: | nt 400 V AC                                 | Max Speed:                | 7500 RPM or varied as per configurations/layouts | Max Torque:           | 4.19 Nm  |
| Mounting<br>Configuration:           | Standard Round<br>Mounting<br>Configuration | Peak Current:             | 43.7 A                                           | Peak Torque:          | 37.4 Nm  |