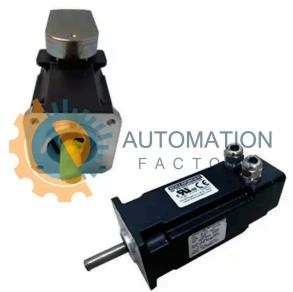

## Request a Quote

- Get a Quote in 5 minutes
- Parts ship in as little as 24 hours
- ☑ Up to half the cost of the manufacturer

Free Ground Shipping One Year Warranty

The AKM2E-GNCNR-00 is a part of the AKM Synchronous Servo Motors Series by Kollmorgen.

| Spee | cifica | tions |
|------|--------|-------|
|------|--------|-------|

| Frame Dimension:          | 58mm                                       | Product Family:  | AKM<br>Synchronous<br>Servo Motor | Shaft Detail: | Keyway                   |
|---------------------------|--------------------------------------------|------------------|-----------------------------------|---------------|--------------------------|
| Brake:                    | None                                       | Brake weight:    | 0.27 kg                           | Dimensions:   | 300 × 200 × 150 mm       |
| Feedback device:          | Resolver                                   | Input voltage:   | 230 V AC                          | Mounting:     | DIN Rail                 |
| Operating<br>temperature: | ₽•10 °C to 50 °C                           | Power connector: | 4+4?pin round,<br>0.5 m cable     | Rated power:  | 2 kW                     |
| Resolver connector:       | 12?pin round,<br>0.5 m cable<br>06/05/2025 | Shaft:           | Smooth shaft                      | Туре:         | Brushless servo<br>motor |
| Last Verified:            | 5:53 PM                                    |                  |                                   |               |                          |