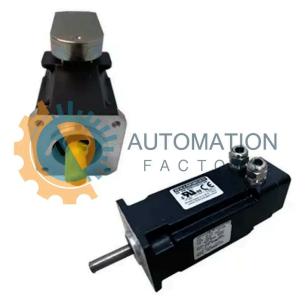

# **AKM22E-ENCNR-00**

- ☑ Get a Quote in 5 minutes
- Parts ship in as little as 24 hours
- Up to half the cost of the manufacturer

Secure Online Checkout

2 SpeedTec

Free Ground Shipping One Year Warranty

The AKM22E-ENCNR-00 is a part of the AKM Synchronous Servo Motors Series by Kollmorgen.

### **Specifications**

| Brake System:                          | Without brake          | Connector<br>Arrangement:         | Ready connectors     | Customization Level:                    | Standard                               |
|----------------------------------------|------------------------|-----------------------------------|----------------------|-----------------------------------------|----------------------------------------|
| Feedback Turns:<br>Rotor Length Index: | Single turn, inductive | Frame Dimension:<br>Shaft Detail: | 58mm<br>Smooth Shaft | Product Family:<br>Winding Designation: | AKM<br>Synchronous<br>Servo Motor<br>e |
| Rotor Moment of<br>Inertia (J):        | 0.16 kgcm <sup>2</sup> | Ip Rating:                        | IP67                 | Rated Power (Pn):                       | 0.22 kW                                |
| Input Voltage:                         | 24V DC                 | Voltage Constant (KErms):         | 20.4 mVmin           | Static Friction Torque (MR):            | 0.005 Nm                               |
| Connectors:                            | M12, 4-pin             | Pole Number:                      | 6                    | Last Verified:                          | 06/05/2025<br>4:39 AM                  |