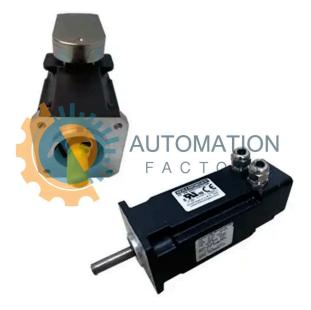

# **AKM22C-ANBNGB-00**

- Get a Quote in 5 minutes
- Parts ship in as little as 24 hours
- Up to half the cost of the manufacturer

Secure Online Checkout

2 SpeedTec

Free Ground Shipping

One Year Warranty

The AKM22C-ANBNGB-00 is a part of the AKM Synchronous Servo Motors Series by Kollmorgen.

#### **Specifications**

| Brake System:             | Without brake                                       | Connector<br>Arrangement: | Ready<br>connectors                            | Feedback System:     | HIPERFACE<br>Encoder              |
|---------------------------|-----------------------------------------------------|---------------------------|------------------------------------------------|----------------------|-----------------------------------|
| Flange Configuration      | IEC with accuracy N                                 | Frame Dimension:          | 58mm                                           | Product Family:      | AKM<br>Synchronous<br>Servo Motor |
| Rotor Length Index:       | 2                                                   | Shaft Detail:             | Smooth Shaft                                   | Winding Designation: | С                                 |
| Core insulation material: | PETP<br>(Polyesteraphtalate,<br>identification 12Y) | Stator Winding:           | Three-phase winding, driven by servo amplifier | Climate category:    | 3K3 to EN 50178                   |
| Winding inductance Ph-Ph: | 35.5 mH                                             | Dimensions:               | 120 x 80 x 60<br>mm                            | Power Supply:        | 220-240 VAC                       |
| Rotor Material:           | Neodymium-iron-<br>boron permanent<br>magnets       | Phase:                    | Single Phase                                   | Last Verified:       | 06/02/2025<br>3:33 PM             |