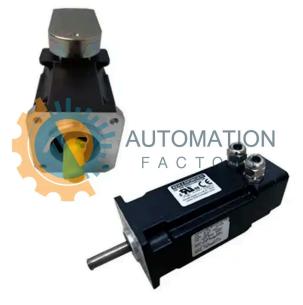

# AKM21E-ENCN2-00

- Get a Quote in 5 minutes
- Parts ship in as little as 24 hours
- Up to half the cost of the manufacturer

Secure Online Checkout Free Ground Shipping

One Year Warranty

The AKM21E-ENCN2-00 is a part of the AKM Synchronous Servo Motors Series by Kollmorgen.

### **Specifications**

| Brake System:                         | Without brake          | Connector<br>Arrangement:         | 2 SpeedTec<br>Ready<br>connectors | Customization Level:                    | Standard                            |
|---------------------------------------|------------------------|-----------------------------------|-----------------------------------|-----------------------------------------|-------------------------------------|
| Feedback Type:<br>Rotor Length Index: | EPC 15T                | Frame Dimension:<br>Shaft Detail: | 58mm<br>Smooth Shaft              | Product Family:<br>Winding Designation: | AKM Synchronous<br>Servo Motor<br>e |
| Maximum Mains<br>Voltage:             | 480 V                  | Torque Constant:                  | 0.16 Nm/A                         | Power Consumption:                      | 50 W                                |
| Peak Torque:                          | 1.49 Nm                | Peak Current:                     | 12.4 A                            | DC Input Voltage<br>(Option 2):         | 115 V                               |
| Rated Speed:                          | 2700 min?¹ at<br>115 V | Voltage Range:                    | 100-240 VAC                       | Last Verified:                          | 07/26/2025<br>6:14 PM               |