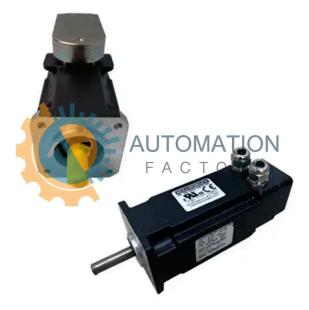

## AKM21E-CKBNEH-00

Open Keyway

94%

- Get a Quote in 5 minutes
- Parts ship in as little as 24 hours
- Up to half the cost of the manufacturer

Secure Online Checkout

Free Ground Shipping

One Year Warranty

The AKM21E-CKBNEH-00 is a part of the AKM Synchronous Servo Motors Series by Kollmorgen.