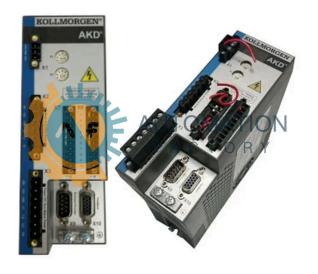

### Kollmorgen - AKD Servo Drives

# AKD-T00306-NCAN-0000

- Get a Quote in 5 minutes
- Parts ship in as little as 24 hours
- Up to half the cost of the manufacturer

Secure Online Checkout

Free Ground Shipping

One Year Warranty

The AKD-T00306-NCAN-0000 is a part of the AKD Servo Drives Series by Kollmorgen.

### **Specifications**

| <b>Current Rating:</b>                     | 3.5 A      | DC Bus Capacitance:       | 940 μF         | External regen resistor:                                       | 33 Ohm       |
|--------------------------------------------|------------|---------------------------|----------------|----------------------------------------------------------------|--------------|
| Frequency Range:                           | 50-60 Hz   | Max. Fuse Rating:         | 10 Amperes     | Motor inductance max:                                          | 250 mH       |
| Motor Phase<br>Connector:                  | 5-7 in-lbs | Operating<br>Temperature: | -10°C to +50°C | Permitted switch on/off frequency, mains:                      | 30 1/h       |
| Power Ratings:                             | 1.5 kW     | Protection Class:         | IP55           | Rated DC bus link<br>voltage (Bus Turn on<br>Delay 3ph 1 sec): | 170 to 340 V |
| Thermal dissipation, output stage disable: | max. 20 W  | Voltage Range:            | 380-480 V AC   | Weight:                                                        | 7.5 kg       |