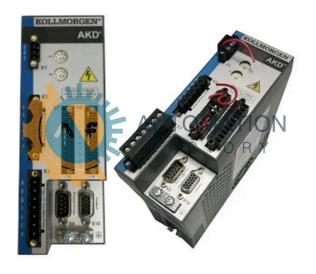

## Kollmorgen - AKD Servo Drives

## AKD-P00607-NBAN-0099

- Get a Quote in 5 minutes
- Parts ship in as little as 24 hours
- Up to half the cost of the manufacturer

Secure Online Checkout

Free Ground Shipping

One Year Warranty

The AKD-P00607-NBAN-0099 is a part of the AKD Servo Drives Series by Kollmorgen.

## **Specifications**

Can Interfaces: 2 Input Voltage Range: 100-240 VAC Interfaces: 2 CAN interfaces

Screw-in module,

order TB712

terminal block

separately 100-240 VAC **Network Capability:** 

Controller Module Type: