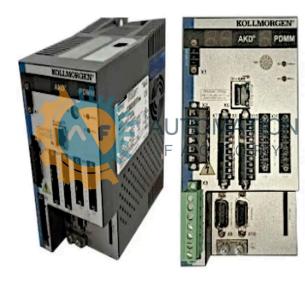

#### Kollmorgen - AKD-PDMM Servo Drive Series

# AKD-M01207-MCEC-0000

- Get a Quote in 5 minutes
- Parts ship in as little as 24 hours
- Up to half the cost of the manufacturer

Secure Online Checkout

Free Ground Shipping

One Year Warranty

The AKD-M01207-MCEC-0000 is a part of the AKD-PDMM Servo Drive Series by Kollmorgen.

#### **Specifications**

**Continuous Current:** 12 Arms

Fast

**Drive Version:** Motion Control

99 mm **W**:

In Stock, Ships

Stock Level:

**Current Rating:** 