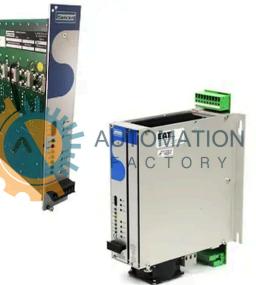

# 65WKS-M310/3-PB

## In Stock, Ships in 3-5 Days

- Get a Quote in 5 minutes
- Parts ship in as little as 24 hours
- ☑ Up to half the cost of the manufacturer

Checkout

Free Ground Shipping

The **65WKS-M310/3-PB** is a part of the **60wks Analog Servo Amplifiers Series** by **Kollmorgen**.

### **Specifications**

| Continuous Current: | 40A                   | Cooling Type:             |
|---------------------|-----------------------|---------------------------|
| Interface:          | RS232, RS485          | Max. Mechanical<br>Speed: |
| Protection Class:   | IP20                  | Voltage Range:            |
| Last Verified:      | 05/08/2025<br>9:19 PM | 0 0                       |

| Natural convection  | Feedback Type:           | Incremental<br>encoder with Hall<br>sensors |
|---------------------|--------------------------|---------------------------------------------|
| 7500 rpm            | Peak Current:<br>Weight: | 73A                                         |
| 24V DC to 48V<br>DC |                          | 3.5 kg                                      |