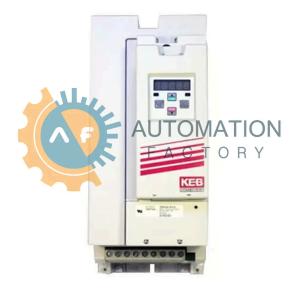

# 07F4SOCM220

- Get a Quote in 5 minutes
- Parts ship in as little as 24 hours
- Up to half the cost of the manufacturer

Secure Online Checkout

Free Ground Shipping

One Year Warranty

1.6kVA

The 07F4SOCM220 is a part of the 07 Drives, Motors Series by KEB.

### **Specifications**

**Protection Category:** 

IP20

Housing design:

Input Voltage:

Maximum Permissible 95% ralative humidity:

230VAC

**Maximum Rated** Motor power:

Maximum Installation 2000meters above

height:

Warranty:

**Last Verified:** 

0.75kw

sea level.

12 months

12/20/2024 10:28 AM

**Output Nominal** power:

OC tripping current: weight: 1.75kg