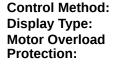

## Specifications

| Communication<br>Protocol:                              | Modbus RTU             |  |  |
|---------------------------------------------------------|------------------------|--|--|
| Current:                                                | 13.2 A                 |  |  |
| Interface:                                              | Keypad                 |  |  |
| <b>Operating Temperature</b> -40 to +85°C <b>Range:</b> |                        |  |  |
| Power Rating:                                           | 5.5 kW                 |  |  |
| Rated Voltage:                                          | 380-480 VAC            |  |  |
| Last Verified:                                          | 05/10/2025<br>10:12 AM |  |  |

Overload Capacity: Power Supply: Short-Circuit Protection:

| Vector Control | Cooling Method:            | Fan-cooled             |
|----------------|----------------------------|------------------------|
| Backlit LCD    | Efficiency:                | 97%                    |
| Yes            | Mounting Type:             | Wall or Panel<br>Mount |
| 150% for 1 min | Overvoltage<br>Protection: | Yes                    |
| 12-24 VDC      | Protection Rating:         | IP67                   |
| Yes            | Signal Output:             | 4-20 mA                |