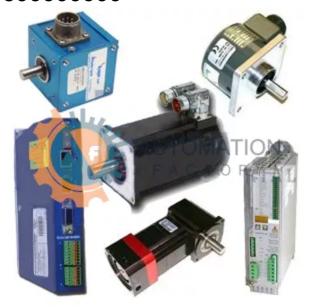

# 220600000000

- Get a Quote in 5 minutes
- Parts ship in as little as 24 hours
- Up to half the cost of the manufacturer

Secure Online Checkout Free Ground Shipping One Year Warranty

The **220600000000** is a part of the **Dynapar Encoders Series** by **Danaher**.

### **Specifications**

| Accuracy (opposite Channel): | ±40°/PPR (±14<br>arc?sec at 10,000<br>PPR) | Accuracy (same<br>Channel):       | ±10.8°/PPR (±3.9<br>arc?sec at 10,000<br>PPR) | Encoder Type:                   | Incremental optical                                           |
|------------------------------|--------------------------------------------|-----------------------------------|-----------------------------------------------|---------------------------------|---------------------------------------------------------------|
| Environmental<br>Sealing:    | IP66                                       | Frequency Response (line driver): | ?300 kHz                                      | Frequency Response (push-pull): | ?200 kHz                                                      |
| Maximum Shaft<br>Speed:      | 10,000 RPM                                 | Operating<br>Temperature:         | 0°C to +70°C                                  | Phase Sense:                    | Channel A leads<br>B for CCW<br>rotation (shaft-<br>end view) |
| Resolution:                  | 8192=10000<br>PPR<br>Quadrature AB         | Shaft Loading:                    | 35 lb radial, 24 lb<br>axial                  | Shaft Size:                     | 3/8 in                                                        |
| Signal Format:               | with optional Index (Z) and comp. outputs  | Supply Current (push-pull):       | ?60 mA                                        | Supply Voltage (push-pull):     | 10 PP 30 VDC                                                  |