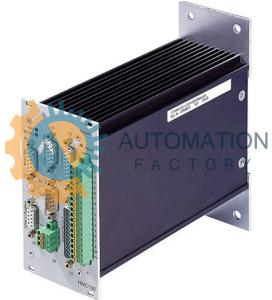

## VT-HNC100-2-21/W-16-I-0

The VT-HNC100-2-21/W-16-I-0 is a part of the VT-HNC Digital Axis Controllers Series by Bosch Rexroth Indramat.