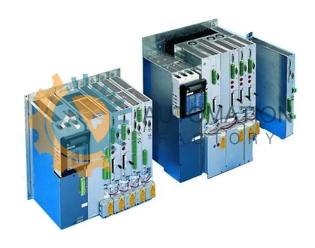

# VM350

- Get a Quote in 5 minutes
- Parts ship in as little as 24 hours
- Up to half the cost of the manufacturer

Secure Online Checkout Free Ground Shipping

One Year Warranty

The VM350 is a part of the VM Amplifier Drives Series by Bosch Rexroth Indramat.