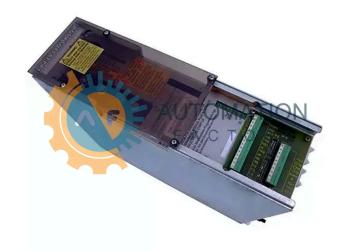

# TDM3.2-030-300-W2

- Get a Quote in 5 minutes
- Parts ship in as little as 24 hours
- Up to half the cost of the manufacturer

Secure Online Checkout

Free Ground Shipping

One Year Warranty

The TDM3.2-030-300-W2 is a part of the TDM Servo **Drive Modules Series** by **Bosch Rexroth Indramat**.