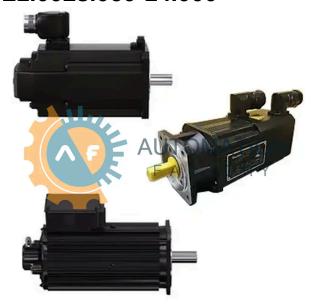

# SF-L1.0023.060-14.000

- Get a Quote in 5 minutes
- Parts ship in as little as 24 hours
- Up to half the cost of the manufacturer

Secure Online Checkout

Free Ground Shipping

One Year Warranty

The SF-L1.0023.060-14.000 is a part of the SF Servo Motor Series by Bosch Rexroth Indramat.

### **Specifications**

**Locked Rotor** STG/MTG 2.3 6000 **Encoder: Current:** 

> **Basic Version** with Holding

14.000 Brake, w/o

**Shaft Option:** Mating Connector Part Number:

SF Servo Motor

Series: Series Shelf: