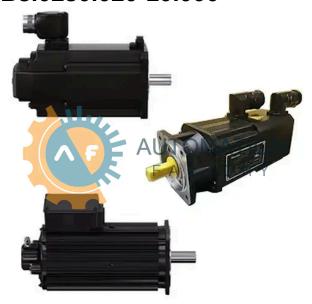

# SF-B5.0250.020-10.000

- Get a Quote in 5 minutes
- Parts ship in as little as 24 hours
- Up to half the cost of the manufacturer

Secure Online Checkout

Free Ground Shipping

One Year Warranty

The SF-B5.0250.020-10.000 is a part of the SF Servo Motor Series by Bosch Rexroth Indramat.

### **Specifications**

**Locked Rotor** STG/MTG 23 2000 **Encoder: Current: Rated Speed:** 

> **Basic Version** Smooth Shaft,

w/o Mating

**Shaft Option:** Connector

SF Servo Motor

Series: Series

Request a Quote Stock Level: