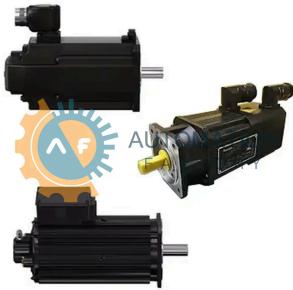

#### **Bosch Rexroth Indramat - SF Servo Motor Series**

# SF-A4.0230.060-14.071

# Request a Quote

- Get a Quote in 5 minutes
- Parts ship in as little as 24 hours
- Up to half the cost of the manufacturer

Free Ground Shipping

The SF-A4.0230.060-14.071 is a part of the SF Servo Motor Series by Bosch Rexroth Indramat.