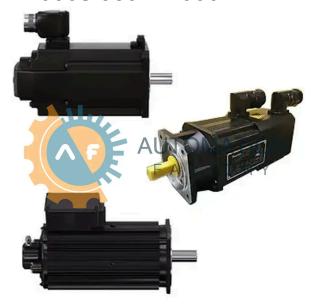

# SF-A1.0008.060-14.000

- Get a Quote in 5 minutes
- Parts ship in as little as 24 hours
- Up to half the cost of the manufacturer

Secure Online Checkout Free Ground Shipping

One Year Warranty

The SF-A1.0008.060-14.000 is a part of the SF Servo Motors Series by Bosch Rexroth Indramat.