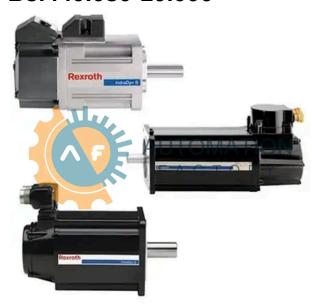

## **Bosch Rexroth Indramat - SE Synchronus Servo Motor**

## SE-B5.440.030-10.000

- Get a Quote in 5 minutes
- Parts ship in as little as 24 hours
- Up to half the cost of the manufacturer

Secure Online Checkout

Free Ground Shipping

One Year Warranty

The **SE-B5.440.030-10.000** is a part of the **SE** Synchronus Servo Motor Series by Bosch Rexroth Indramat.