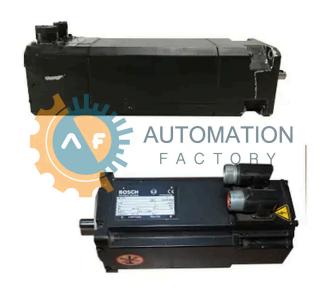

### **Bosch Rexroth Indramat - SD Magnet Motors**

# SD-B4.070.030-11.000

- Get a Quote in 5 minutes
- Parts ship in as little as 24 hours
- Up to half the cost of the manufacturer

Secure Online Checkout Free Ground Shipping

One Year Warranty

The **SD-B4.070.030-11.000** is a part of the **SD Magnet Motors Series** by **Bosch Rexroth Indramat**.

## **Specifications**

Input Voltage: 230 V Phases: 3 Rated current: 7.5 A

Rated Torque: 7 Nm

Winding Resistance: 1.86 ohms

Maximum Speed: Product Type: Rated Load:

Type:

Last Verified:

3000 rpm Servo Motor 2 HP

Frequency Inverter Drive 05/09/2025 7:49 AM Number Of Phases: 3-Phase Protection Class: IP54 Rated Power: 2.2 Kw

Winding Inductance: 18.7 Mh