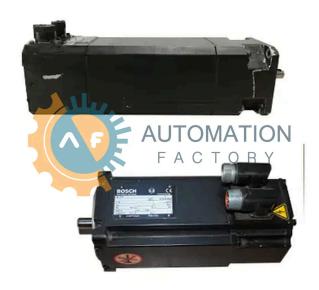

#### **Bosch Rexroth Indramat - SD Magnet Motors**

## SD-A4.140.030-01.000

- Get a Quote in 5 minutes
- Parts ship in as little as 24 hours
- Up to half the cost of the manufacturer

Secure Online Checkout

Free Ground Shipping

One Year Warranty

The SD-A4.140.030-01.000 is a part of the SD Magnet Motors Series by Bosch Rexroth Indramat.