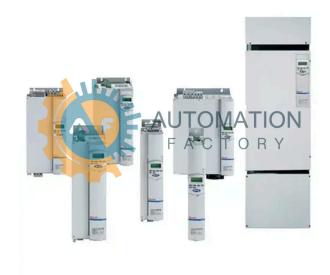

#### **Bosch Rexroth Indramat - RD51 Drive Control Devices**

### RD52.1-7N-090-D-V1-FW

- Get a Quote in 5 minutes
- Parts ship in as little as 24 hours
- Up to half the cost of the manufacturer

Secure Online Checkout Free Ground Shipping

One Year Warranty

**Bosch Rexroth** 

Indramat

The RD52.1-7N-090-D-V1-FW is a part of the RD51 Drive Control Devices Series by Bosch Rexroth Indramat.

Manufacturer:

## **Specifications**

**Unit Type:** 

plug-through cooler Nominal Connecting DC 530-670 V Rated Power:

Inverter without a RD52.1-7N-090-

built-in brake chopper Part Number:

RD51 Drive C4 Industrial Equipment