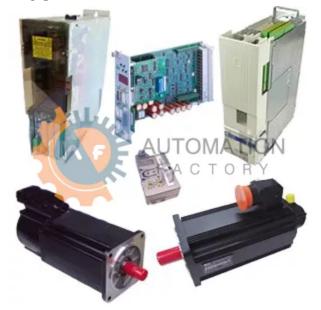

### **Bosch Rexroth Indramat - NY Linear Drives**

## NY4705

- Get a Quote in 5 minutes
- Parts ship in as little as 24 hours
- Up to half the cost of the manufacturer

Secure Online Checkout

Free Ground Shipping

One Year Warranty

2 CAN interfaces

The NY4705 is a part of the NY Linear Drives Series by Bosch Rexroth Indramat.