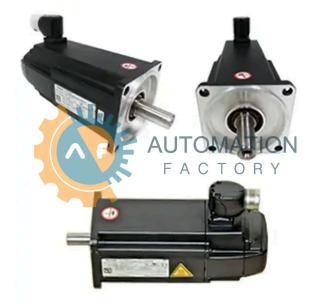

## MS2N10-E0BNN-BSBG3-NNNNN-NN

- Get a Quote in 5 minutes
- Parts ship in as little as 24 hours
- Up to half the cost of the manufacturer

Secure Online Checkout Free Ground Shipping

One Year Warranty

The MS2N10-E0BNN-BSBG3-NNNNN-NN is a part of the MS2N Servo Motors Series by Bosch Rexroth Indramat.

#### **Specifications**

M58 Angle Plug,

**Electrical Connection:** Side B **Encoder Design:** 

Smooth, with

Shaft: shaft seal

Bosch Rexroth

Indramat

Manufacturer:

Elicodel Design.

3,000 min **Winding:** 

MS2N Servo

Motors

Series:

Single-turn Holding Brake:

\_

Part Number: