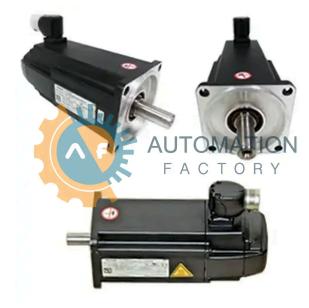

# MS2N10-D0BNL-BSBG0-NNNNN-NN

- Get a Quote in 5 minutes
- Parts ship in as little as 24 hours
- Up to half the cost of the manufacturer

Secure Online Checkout

Free Ground Shipping

One Year Warranty

The MS2N10-D0BNL-BSBG0-NNNNN-NN is a part of the MS2N Synchronous Servo Motors Series by **Bosch Rexroth Indramat.** 