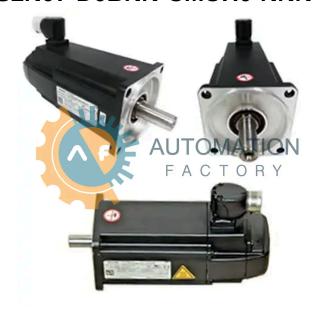

# MS2N07-D0BNN-CMUH0-NNNNE-NN

- Get a Quote in 5 minutes
- Parts ship in as little as 24 hours
- Up to half the cost of the manufacturer

Secure Online Checkout

Free Ground Shipping

One Year Warranty

The MS2N07-D0BNN-CMUH0-NNNNE-NN is a part of the MS2N Servo Motors Series by Bosch Rexroth Indramat.