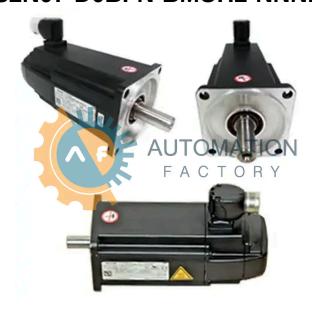

## MS2N07-D0BFN-BMUH2-NNNNN-NN

- Get a Quote in 5 minutes
- Parts ship in as little as 24 hours
- Up to half the cost of the manufacturer

Secure Online Checkout

Free Ground Shipping

One Year Warranty

The MS2N07-D0BFN-BMUH2-NNNNN-NN is a part of the MS2N Servo Motors Series by Bosch Rexroth Indramat.

#### **Specifications**

M23 Angle Plug, Multiturn **Electrical Connection:** Turnable

**Encoder Design:** 

Smooth, no shaft

seal Shaft:

**Bosch Rexroth** 

Indramat

Manufacturer:

Winding:

1,500 min

MS2N Servo

Series: Motors

**Holding Brake:** 

MS2N07-D0BFN-

BMUH2-NNNNN-

Equipped

**Part Number:** NN

01/02/2025

Last Verified: 1:36 PM