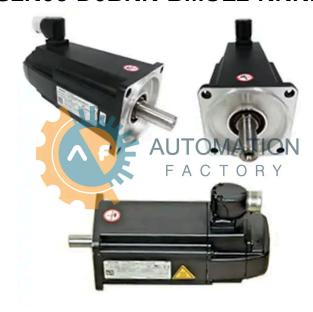

# MS2N06-D0BNN-BMUL2-NNNNN-NN

- Get a Quote in 5 minutes
- Parts ship in as little as 24 hours
- Up to half the cost of the manufacturer

Secure Online Checkout

Free Ground Shipping

One Year Warranty

Equipped

NN

MS2N06-D0BNN-

BMUL2-NNNNN-

The MS2N06-D0BNN-BMUL2-NNNNN-NN is a part of the MS2N Servo Motors Series by Bosch Rexroth Indramat.