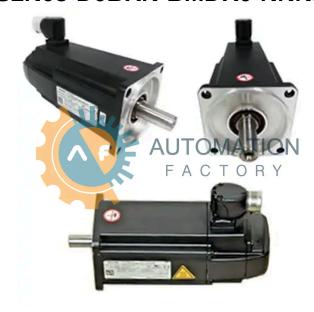

# **Click to Request a Quote!**

sales@automation-factory.com 1-919-443-0207

**Bosch Rexroth Indramat - MS2N Synchronous Servo Motors** 

## MS2N05-D0BRN-BMDK0-NNNNN-NN

- Get a Quote in 5 minutes
- Parts ship in as little as 24 hours
- Up to half the cost of the manufacturer

Secure Online Checkout

Free Ground Shipping

One Year Warranty

The MS2N05-D0BRN-BMDK0-NNNNN-NN is a part of the MS2N Synchronous Servo Motors Series by **Bosch Rexroth Indramat.** 

### **Specifications**

Shaft:

Manufacturer:

M17 Double

Electrical Connection: Plug, turnable

**Encoder Design:** 

4,500 min

MS2N

Multiturn

**Part Number:** 

**Holding Brake:** 

NN 01/09/2025

Not Equipped

MS2N05-D0BRN-

BMDK0-NNNNN-

**Bosch Rexroth** Indramat

Keyway, with

shaft seal

Series:

Winding:

**Synchronous** Servo Motors

Last Verified:

12:25 PM