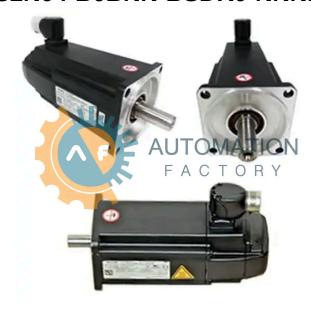

## MS2N04-B0BNN-BSDK0-NNNNN-NN

- Get a Quote in 5 minutes
- Parts ship in as little as 24 hours
- Up to half the cost of the manufacturer

Secure Online Checkout Free Ground Shipping

One Year Warranty

The MS2N04-B0BNN-BSDK0-NNNNN-NN is a part of the MS2N Servo Motors Series by Bosch Rexroth Indramat.

MS2N04-B0BNN-BSDK0-NNNNN-

NN

Bosch Rexroth

Indramat Series:

MS2N Servo Motors

Last Verified:

**Part Number:** 

01/01/2025 9:58 PM