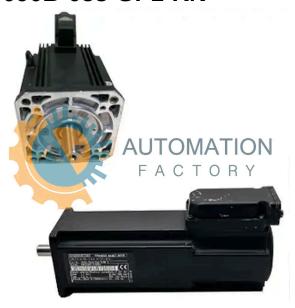

# MKD090B-058-GP1-KN

- Get a Quote in 5 minutes
- Parts ship in as little as 24 hours
- Up to half the cost of the manufacturer

Secure Online Checkout

Free Ground Shipping

One Year Warranty

The MKD090B-058-GP1-KN is a part of the Motors Series by Bosch Rexroth Indramat.

### **Specifications**

Manufacturer:

**Product Type:** 

Model:

MKD090B-058-

GP1-KN

MPN:

**Part Number:** 

Stock Level:

**Bosch Rexroth** 

Indramat

Industrial Equipment

12/30/2024

**Last Verified:** 3:37 AM R911278628

In Stock, Ships

GP1-KN

Today

Series:

MKD **Synchronous** 

Motors

V5

MKD090B-058-

Shelf:

Military Grade