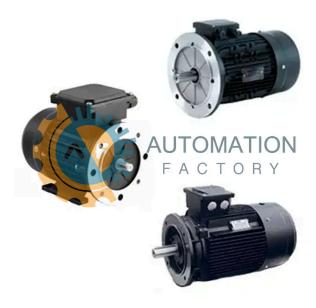

The MOT-FC-EV2-B35-225S-4-5CB- 37-C3T-HOY is a part of the MOT Low Voltage Induction Motors Series by Bosch Rexroth Indramat.

R911341170

Series:

Motors

**MOT Low** 

Voltage Induction

MOT-FC-EV2-B35-225S-4-5CB-

37-C3T-HOY

Shelf: