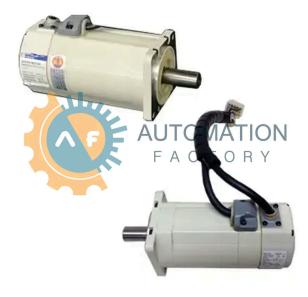

# MMD082A-030-EG1-KN

- Get a Quote in 5 minutes
- Parts ship in as little as 24 hours
- Up to half the cost of the manufacturer

Secure Online Checkout Free Ground Shipping One Year Warranty

The MMD082A-030-EG1-KN is a part of the MMD Servo Motors Series by Bosch Rexroth Indramat.

### **Specifications**

Encoder: Incremental Holding Brake: Equipped Motor Size: 82

Shaft: MMD082A-030- Bosch Rexroth EG1-KN Manufacturer: Indramat

MMD Servo J3 Industrial

Series: Motors Shelf: Product Type: Equipment
Military Grade
Stock Level: Military Grade
Foam Last Verified: 4:18 PM