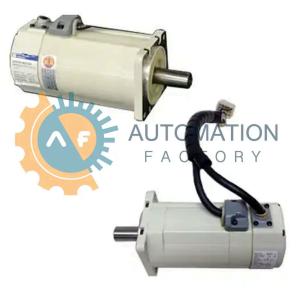

#### **Bosch Rexroth Indramat - MMD Servo Motors**

# MMD022A-030-EG1-KN

| Secure Online |
|---------------|
| Checkout      |

Ċ

Free Ground Shipping

The MMD022A-030-EG1-KN is a part of the MMD Servo Motors Series by Bosch Rexroth Indramat.

| Equipped<br>MMD022A-030-<br>EG1-KN | Motor Size:    |  |  |
|------------------------------------|----------------|--|--|
|                                    | Manufacturer:  |  |  |
| T5<br>Military Grade<br>Foam       | Product Type:  |  |  |
|                                    | Last Verified: |  |  |